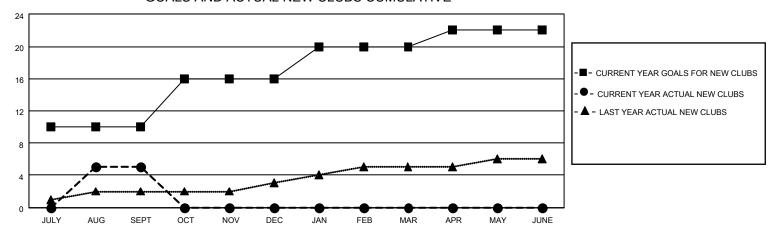

## GOALS AND ACTUAL NEW CLUBS CUMULATIVE

## MONTHLY MEMBERSHIP PROGRESS REPORT

LOCATION INDIA District 318 B Results as of: 9/30/2022

| Clubs RESULTS FOR 2022-2023 |    |   |   | Members RESULTS FOR 2022-2023 |    |     |    |
|-----------------------------|----|---|---|-------------------------------|----|-----|----|
|                             |    |   |   |                               |    |     |    |
| JULY/AUG/SEPT               | 10 | 5 | 0 | JULY/AUG/SEPT                 | 50 | 215 | 28 |
| OCT/NOV/DEC                 | 6  | 0 | 0 | OCT/NOV/DEC                   | 90 | 0   | 0  |
| JAN/FEB/MAR                 | 4  | 0 | 0 | JAN/FEB/MAR                   | 70 | 0   | 0  |
| APR/MAY/JUNE                | 2  | 0 | 0 | APR/MAY/JUNE                  | 20 | 0   | 0  |