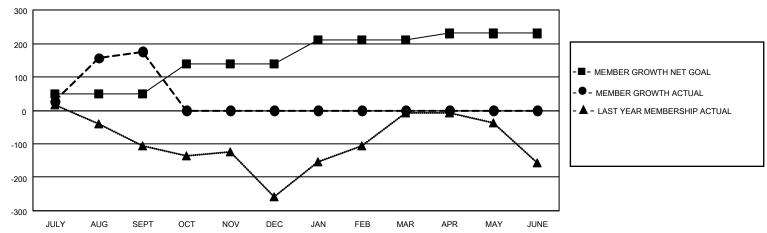

## GOALS AND ACTUAL MEMBERS CUMULATIVE

| DROPPED CLUBS: 0 |    | 25 CLUBS OF 128 ADDED 1 OR<br>MORE NEW MEMBERS | GENDER DISTRIBUTION                 |                |  |
|------------------|----|------------------------------------------------|-------------------------------------|----------------|--|
|                  |    |                                                | MALE                                | 3,218 (84.48%) |  |
|                  |    |                                                | FEMALE                              | 591 (15.52%)   |  |
| DROPPED MEMBERS  |    |                                                | NON BINARY                          | 0 (0.00%)      |  |
|                  |    |                                                | PREFER NOT TO ANSWER                | 0 (0.00%)      |  |
| DECEASED         | 5  |                                                |                                     | ,              |  |
| CLUB CANCELLED   | 0  | CLICK HERE FOR CUMULATIVE                      | TOTAL FAMILY UNIT MEMBERS           | 994            |  |
| OTHER            | 23 | MEMBERSHIP DATA                                |                                     |                |  |
| TOTAL            | 28 |                                                | FAMILY MEMBERS PAYING HALF DUES 521 |                |  |
|                  |    |                                                |                                     |                |  |

## MONTHLY MEMBERSHIP PROGRESS REPORT

LOCATION INDIA District 318 B Results as of: 9/30/2022

| Clubs RESULTS FOR 2022-2023 |    |   |   | Members RESULTS FOR 2022-2023 |    |     |    |
|-----------------------------|----|---|---|-------------------------------|----|-----|----|
|                             |    |   |   |                               |    |     |    |
| JULY/AUG/SEPT               | 10 | 5 | 0 | JULY/AUG/SEPT                 | 50 | 215 | 28 |
| OCT/NOV/DEC                 | 6  | 0 | 0 | OCT/NOV/DEC                   | 90 | 0   | 0  |
| JAN/FEB/MAR                 | 4  | 0 | 0 | JAN/FEB/MAR                   | 70 | 0   | 0  |
| APR/MAY/JUNE                | 2  | 0 | 0 | APR/MAY/JUNE                  | 20 | 0   | 0  |